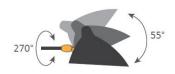

## Rotating Sconce 1Arm

Black: SKU MSC-R1-B White: SKU MSC-R1-W

The 1 (straight) arm rotating sconce finds its place above a desk, an armchair, or a bed. The rotation, from wall to wall, allows a range of lighting that will be appreciated especially as a reading lamp. Note that this lamp is the only one in the entire collection that can be mounted upside down (arm running above the canopy). This trick has been applied several times when J-boxes are too low inside the wall