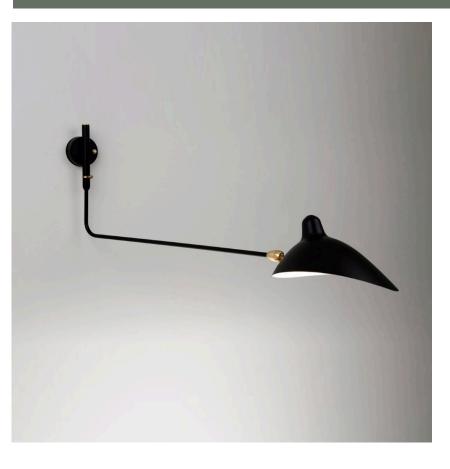

## Rotating Sconce 1Arm

Black: SKU MSC-R1-B White: SKU MSC-R1-W

The 1 (straight) arm rotating sconce finds its place above a desk, an armchair, or a bed. The rotation, from wall to wall, allows a range of lighting that will be appreciated especially as a reading lamp. Note that this lamp is the only one in the entire collection that can be mounted upside down (arm running above the canopy). This trick has been applied several times when J-boxes are too low inside the wall

The lamp is finished in black or white with brass fittings.

Original Design: 1954 Color: black or white

Materials: steel, brass, brushed aluminum Bulbs: 6oW Incandescent or 7 W LED (incl)

Voltage: 120V - 60Hz