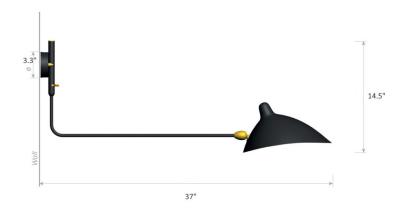

Height: 14.5" Length: 37" Weight: 2.4 lbs

Custom length available

Indoor use and dry locations only