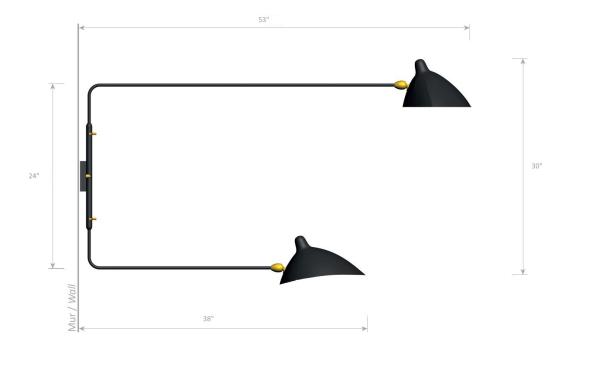

Height: 30" Length: 38", 53" Weight: 5.5 lbs

Custom height and length available.

Indoor use and dry locations only