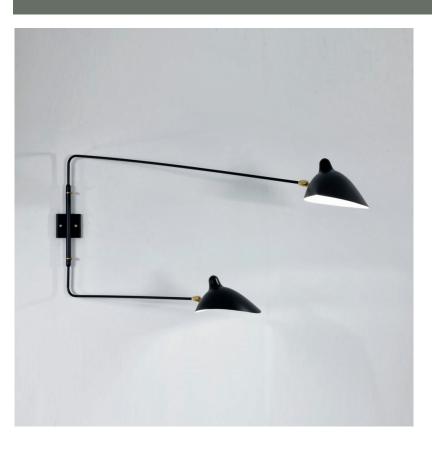

## Rotating Sconce 2 Arms

Black: SKU MSC-R2-B White: SKU MSC-R2-W

A practical lamp that is capable of illuminating two areas at the same time. The arms independently rotate while the shades tilt and revolve on their own accord. A dual switch on the mounting place allows for individual control of the lights.

The lamp is finished in black or white with brass fittings.

Original Design: 1954 Color: black or white

Materials: steel, brass, brushed aluminum Bulbs: 6oW Incandescent or 7 W LED (incl)

Voltage: 120V - 60Hz